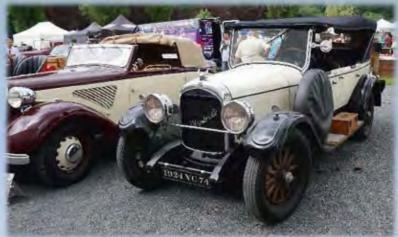

#### RESTAURATION

TRADITIONNELLE

EXPOSITION DE VÉHICULES ANCIENS

#### VILLAGE EXPOSANTS

ASSOCIATIONS, BROCANTE, ARTISANAT, ARTISTES, DÉCORATION...

ONCOURS D'ÉLÉGANCE

VÉHICULES DE PLUS DE 30 ANS AVANT 1930, DE 1931 À 1945, DE 1946 À 1970 ET DE 1971 À PLUS DE 30 ANS

#### CARRÉ PRESTIGE

LES PLUS INSOLITES, RARES, INCROYABLES, SPORTIVES... RÊVÉES