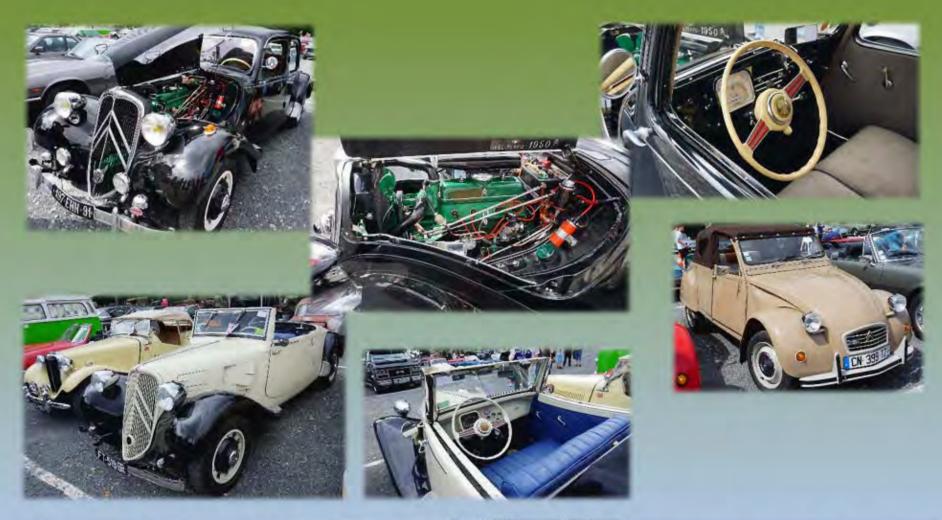

### 21 JUILLET 2024

HIPPODROME DE LA VILLENEUVE ENTRÉE ET PARKING GRATUITS DE 9H À 18H



## 2<sup>EME</sup> RAMBOUILLET VINTAGE FESTIVAL

#### RESTAURATION

TRADITIONNELLE





EXPOSITION DE VÉHICULES ANCIENS



#### VILLAGE EXPOSANTS

ASSOCIATIONS, BROCANTE, ARTISANAT, ARTISTES, DÉCORATION...



ONCOURS D'ÉLÉGANCE

VÉHICULES DE PLUS DE 30 ANS AVANT 1930, DE 1931 À 1945, DE 1946 À 1970 ET DE 1971 À PLUS DE 30 ANS



#### CARRÉ PRESTIGE

LES PLUS INSOLITES, RARES, INCROYABLES, SPORTIVES... RÊVÉES



#### ANIMATIONS

STRUCTURE GONFLABLE, CIRCUIT ÉLECTRIQUE, SALLE D'ARCADE MOBILE AMBIANCE MUSICALE...

Organisation RvR: 06 87 04 29 24 - https://lerendezvousdelareine.fr

























































































































































































































































# FIN