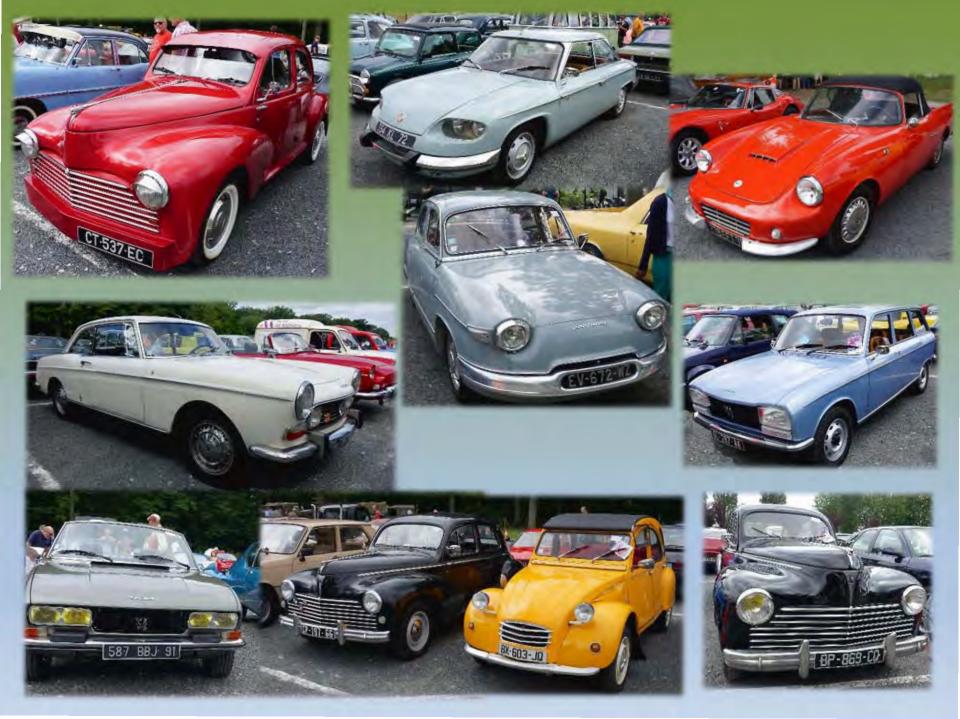

18H



## 2<sup>EME</sup> RAMBOUILLET VINTAGE FESTIVAL

#### RESTAURATION

TRADITIONNELLE





EXPOSITION DE VÉHICULES ANCIENS



#### VILLAGE EXPOSANTS

ASSOCIATIONS, BROCANTE, ARTISANAT, ARTISTES, DÉCORATION...



ONCOURS D'ÉLÉGANCE

VÉHICULES DE PLUS DE 30 ANS AVANT 1930, DE 1931 À 1945, DE 1946 À 1970 ET DE 1971 À PLUS DE 30 ANS



#### CARRÉ PRESTIGE

LES PLUS INSOLITES, RARES, INCROYABLES, SPORTIVES... RÊVÉES



#### ANIMATIONS

STRUCTURE GONFLABLE, CIRCUIT ÉLECTRIQUE, SALLE D'ARCADE MOBILE AMBIANCE MUSICALE...

Organisation RvR: 06 87 04 29 24 - https://lerendezvousdelareine.fr

























































































































































































































































# FIN