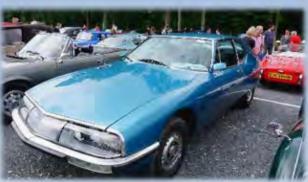

### 21 JUILLET 2024

HIPPODROME DE LA VILLENEUVE ENTRÉE ET PARKING GRATUITS DE 9H À 18H



## 2<sup>EME</sup> RAMBOUILLET VINTAGE FESTIVAL

#### RESTAURATION

TRADITIONNELLE





EXPOSITION DE VÉHICULES ANCIENS



#### VILLAGE EXPOSANTS

ASSOCIATIONS, BROCANTE, ARTISANAT, ARTISTES, DÉCORATION...



ONCOURS D'ÉLÉGANCE

VÉHICULES DE PLUS DE 30 ANS AVANT 1930, DE 1931 À 1945, DE 1946 À 1970 ET DE 1971 À PLUS DE 30 ANS



#### CARRÉ PRESTIGE

LES PLUS INSOLITES, RARES, INCROYABLES, SPORTIVES... RÊVÉES



#### ANIMATIONS

STRUCTURE GONFLABLE, CIRCUIT ÉLECTRIQUE, SALLE D'ARCADE MOBILE AMBIANCE MUSICALE...

Organisation RvR: 06 87 04 29 24 - https://lerendezvousdelareine.fr

























































































































































































































































# FIN