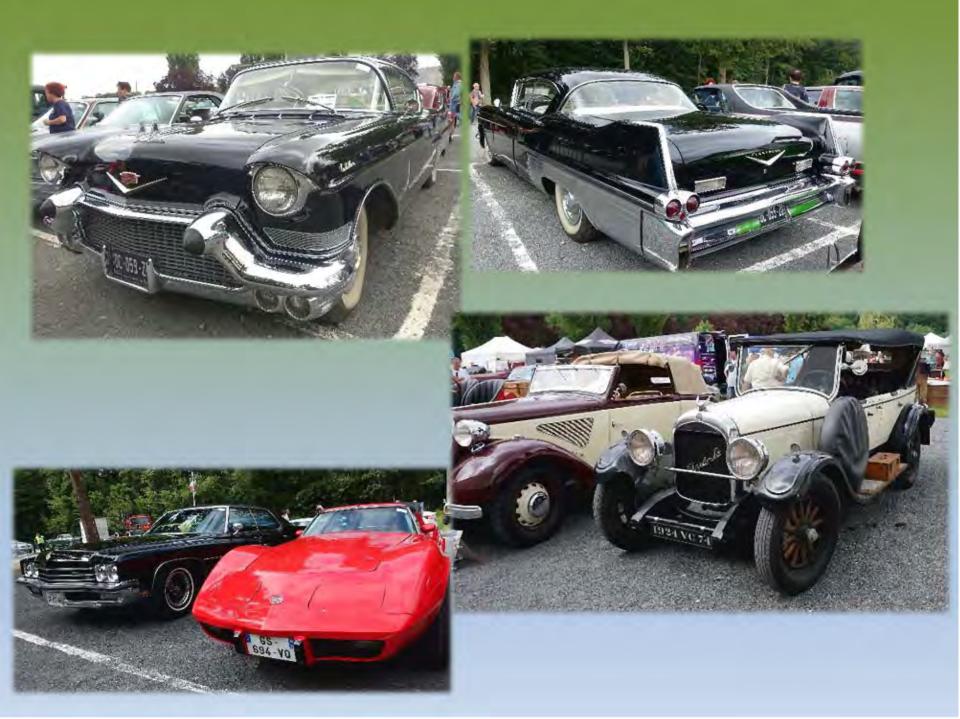

#### RESTAURATION

TRADITIONNELLE

EXPOSITION DE VÉHICULES ANCIENS

#### VILLAGE EXPOSANTS

ASSOCIATIONS, BROCANTE, ARTISANAT, ARTISTES, DÉCORATION...

ONCOURS D'ÉLÉGANCE

VÉHICULES DE PLUS DE 30 ANS AVANT 1930, DE 1931 À 1945, DE 1946 À 1970 ET DE 1971 À PLUS DE 30 ANS

#### CARRÉ PRESTIGE

LES PLUS INSOLITES, RARES, INCROYABLES, SPORTIVES... RÊVÉES