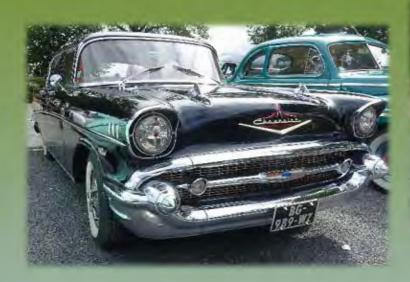

#### RESTAURATION

TRADITIONNELLE

EXPOSITION DE VÉHICULES ANCIENS

#### VILLAGE EXPOSANTS

ASSOCIATIONS, BROCANTE, ARTISANAT, ARTISTES, DÉCORATION...

ONCOURS D'ÉLÉGANCE

VÉHICULES DE PLUS DE 30 ANS AVANT 1930, DE 1931 À 1945, DE 1946 À 1970 ET DE 1971 À PLUS DE 30 ANS

#### CARRÉ PRESTIGE

LES PLUS INSOLITES, RARES, INCROYABLES, SPORTIVES... RÊVÉES